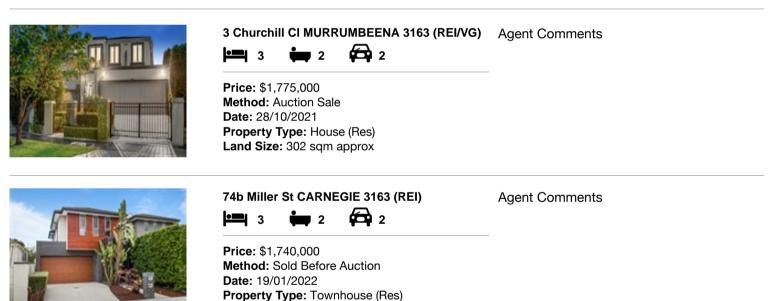

| Address of comparable property Pri |                                 |             | Date of sale |
|------------------------------------|---------------------------------|-------------|--------------|
| 1                                  | 3 Churchill CI MURRUMBEENA 3163 | \$1,775,000 | 28/10/2021   |
| 2                                  | 74b Miller St CARNEGIE 3163     | \$1,740,000 | 19/01/2022   |
| 3                                  |                                 |             |              |