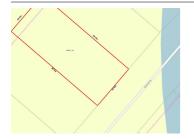

## KULMANI STREET, JACKASS FLAT, VIC 🕮 - 🧁 -

**Indicative Selling Price** 

For the meaning of this price see consumer.vic.au/underquoting

Price Range:

\$450,000 to \$490,000

Provided by: Matt Gretgrix, Bendigo Real Estate

## Property offered for sale

Address Including suburb and postcode

KULMANI STREET, JACKASS FLAT, VIC 3556

#### Indicative selling price

For the meaning of this price see consumer.vic.gov.au/underguoting

Price Range: \$450,000 to \$490,000