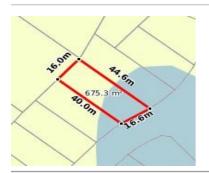

## **COMPARABLE PROPERTIES**

These are the three properties sold within five kilometres of the property for sale in the last 18 months that the estate agent or agent's representative considers to be most comparable to the property for sale.

#### Comparable property sales

These are the three properties sold within five kilometres of the property for sale in the last 18 months that the estate agent or agent's representative considers to be most comparable to the property for sale.

| Address of comparable property     | Price     | Date of sale |
|------------------------------------|-----------|--------------|
| KULMANI ST, JACKASS FLAT, VIC 3556 | \$452,500 | 08/05/2019   |
| 24 VERBENA TCE, EPSOM, VIC 3551    | \$450,000 | 21/05/2019   |
| 6 VERBENA TCE, EPSOM, VIC 3551     | \$450,000 | 23/10/2019   |