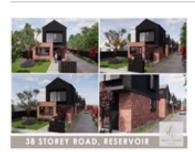

## Address of comparable property

| Add | dress of comparable property   | Price     | Date of sale |
|-----|--------------------------------|-----------|--------------|
| 1   | 4/38 Storey Rd RESERVOIR 3073  | \$750,000 | 06/03/2024   |
| 2   | 6a Mcfadzean Av RESERVOIR 3073 | \$710,000 | 10/02/2024   |
| 3   | 4/49 Storey Rd RESERVOIR 3073  | \$695,000 | 02/03/2024   |

# Comparable Properties

4/38 Storey Rd RESERVOIR 3073 (REI)

**Agent Comments** 

Price: \$750,000 Method: Private Sale Date: 06/03/2024

Property Type: Townhouse (Res)

6a Mcfadzean Av RESERVOIR 3073 (REI)

Price: \$710,000 Method: Auction Sale Date: 10/02/2024