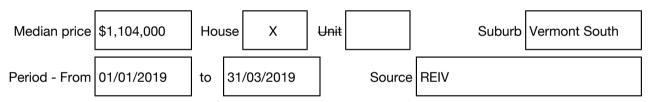

#### Median sale price

Mark Li 0423 780 916 Mark.Li@vicprop.com.au

Rooms: 7 Property Type: House (Res) Land Size: 956 sqm approx Agent Comments

**Indicative Selling Price** \$1,100,000 - \$1,200,000 Median House Price March quarter 2019: \$1,104,000