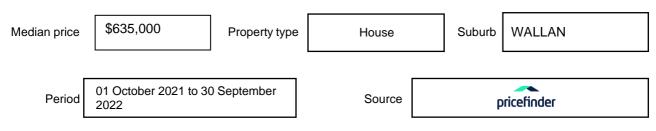

on may be expressed as a single price, or as a price range with the difference between the upper and lower amounts not more than 10% of the lower amount.

This Statement of Information must be provided to a prospective buyer within two business days of a request and displayed at any open for inspection for the property for sale.

It is recommended that the address of the property being offered for sale be checked at

services.land.vic.gov.au/landchannel/content/addressSearch before being entered in this Statement of Information.

## Property offered for sale

Address Including suburb and postcode

23 TARAGO STREET, WALLAN, VIC 3756

## Indicative selling price

For the meaning of this price see consumer.vic.gov.au/underquoting

Price Range:

\$630,000 to \$660,000

#### Median sale price



#### **Comparable property sales**

These are the three properties sold within five kilometres of the property for sale in the last 18 months that the estate agent or agent's representative considers to be most comparable to the property for sale.

| Address of comparable property  | Price     | Date of sale |
|---------------------------------|-----------|--------------|
| 36 Blue Lake Drive Wallan       | \$662,000 | 19/9/2022    |
| 124 Wallara Waters Bvld, Wallan | \$690,000 | 26/6/2022    |
| 8 Balmian Circuit Wallan        | 639,000   | 30/9/2022    |

This Statement of Information was prepared on: