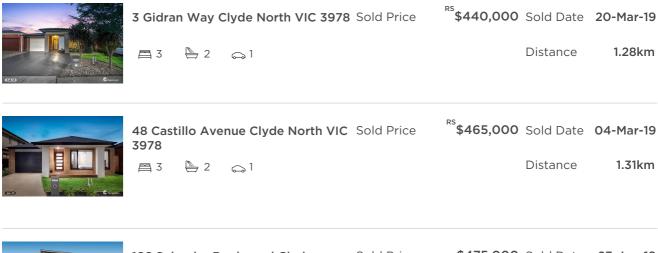

| Address of comparable property              | Price     | Date of sale |  |
|---------------------------------------------|-----------|--------------|--|
| 3 Gidran Way Clyde North VIC 3978           | \$440,000 | 20-Mar-19    |  |
| 48 Castillo Avenue Clyde North VIC 3978     | \$465,000 | 04-Mar-19    |  |
| 166 Selandra Boulevard Clyde North VIC 3978 | \$475,000 | 23-Jan-19    |  |