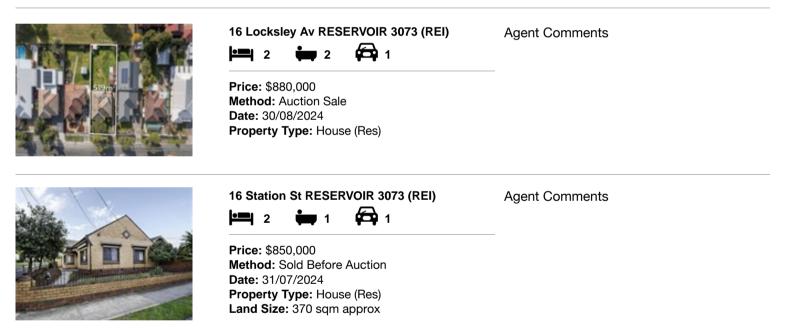

#### Comparable property sales (\*Delete A or B below as applicable)

A\* These are the three properties sold within two kilometres of the property for sale in the last sixmonths that the estate agent or agent's representative considers to be most comparable to the property for sale.

| Ad | dress of comparable property  | Price     | Date of sale |
|----|-------------------------------|-----------|--------------|
| 1  | 16 Locksley Av RESERVOIR 3073 | \$880,000 | 30/08/2024   |
| 2  | 16 Station St RESERVOIR 3073  | \$850,000 | 31/07/2024   |
| 3  |                               |           |              |