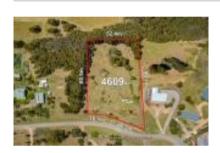

# Comparable Properties

33 Grandview Cr KINGLAKE CENTRAL 3757 (REI/VG)

- 14

Price: \$350,000 Method: Private Sale Date: 04/09/2020 Property Type: Land

Land Size: 4609 sqm approx

Agent Comments

**Agent Comments** 