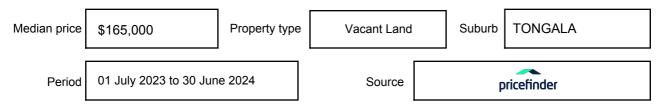

ion may be expressed as a single price, or as a price range with the difference between the upper and lower amounts not more than 10% of the lower amount.

This Statement of Information must be provided to a prospective buyer within two business days of a request and displayed at any open for inspection for the property for sale.

It is recommended that the address of the property being offered for sale be checked at

services.land.vic.gov.au/landchannel/content/addressSearch before being entered in this Statement of Information.

### Property offered for sale

Address Including suburb and postcode

GOODA STREET, TONGALA, VIC 3621

### Indicative selling price

For the meaning of this price see consumer.vic.gov.au/underquoting

Price Range:

\$162,000 to \$176,000

#### Median sale price



#### **Comparable property sales**

The estate agent or agent's representative reasonably believes that fewer than three comparable properties were sold within five kilometres of the property for sale in the last 18 months.