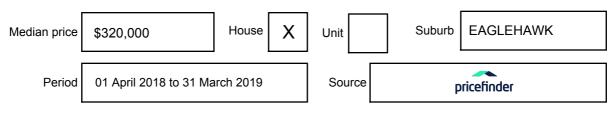

expressed as a single price, or as a price range with the difference between the upper and lower amounts not more than 10% of the lower amount.

This Statement of Information must be provided to a prospective buyer within two business days of a request and displayed at any open for inspection for the property for sale.

It is recommended that the address of the property being offered for sale be checked at

services.land.vic.gov.au/landchannel/content/addressSearch before being entered in this Statement of Information.

#### Property offered for sale

Address Including suburb and postcode

12 NATIONAL PARADE, EAGLEHAWK, VIC 3556

#### Indicative selling price

For the meaning of this price see consumer.vic.gov.au/underquoting

Price Range:

\$340,000 to \$355,000

#### Median sale price



#### **Comparable property sales**

These are the three properties sold within five kilometres of the property for sale in the last 18 months that the estate agent or agent's representative considers to be most comparable to the property for sale.

| Address of comparable property            | Price     | Date of sale |
|-------------------------------------------|-----------|--------------|
| 396 HOWARD ST, EAGLEHAWK, VIC 3556        | \$350,000 | 29/01/2019   |
| 22 WINGOON DR, CALIFORNIA GULLY, VIC 3556 | \$365,000 | 07/12/2018   |
| 44 KINGSTON DR, EAGLEHAWK, VIC 3556       | \$347,000 | 04/10/2018   |