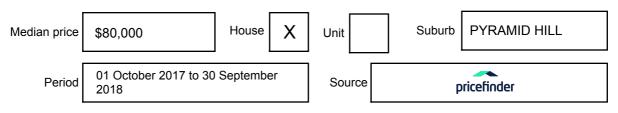

tion may be expressed as a single price, or as a price range with the difference between the upper and lower amounts not more than 10% of the lower amount.

This Statement of Information must be provided to a prospective buyer within two business days of a request and displayed at any open for inspection for the property for sale.

It is recommended that the address of the property being offered for sale be checked at

services.land.vic.gov.au/landchannel/content/addressSearch before being entered in this Statement of Information.

#### Property offered for sale

Address Including suburb and postcode

42 OTTREY STREET, PYRAMID HILL, VIC 3575

#### Indicative selling price

For the meaning of this price see consumer.vic.gov.au/underquoting

Single Price:

\$150,000

#### Median sale price



#### **Comparable property sales**

These are the three properties sold within five kilometres of the property for sale in the last 18 months that the estate agent or agent's representative considers to be most comparable to the property for sale.

| Address of comparable property         | Price      | Date of sale |
|----------------------------------------|------------|--------------|
| 29 BARBER ST, PYRAMID HILL, VIC 3575   | \$74,000   | 20/09/2018   |
| 8 ALBERT ST, PYRAMID HILL, VIC 3575    | \$32,000   | 18/09/2018   |
| 16 VICTORIA ST, PYRAMID HILL, VIC 3575 | **\$60,000 | 14/07/2018   |