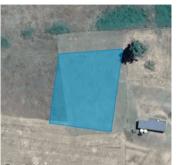

Price: \$370,000 Method: Sale Date: 27/03/2020

Property Type: Hobby Farm < 20 ha Land Size: 4079 sqm approx

Agent Comments

50 Peuckers La LYONVILLE 3461 (REI)

Price: \$360.000 Method: Private Sale Date: 19/09/2019 Property Type: Land