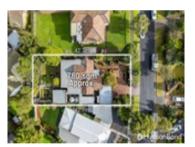

# Comparable Properties

34 Studley St DONCASTER 3108 (REI)

4

**2** 

**Price:** \$1,260,000 **Method:** Auction Sale **Date:** 22/06/2024

**Property Type:** House (Res) **Land Size:** 803 sqm approx

**Agent Comments** 