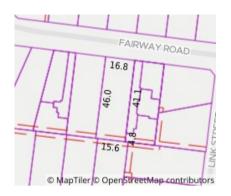

# Property offered for sale

Address Including suburb and postcode 12 Fairway Road, Doncaster Vic 3108

Date of sale

**Property Type:** House **Land Size:** 774 sqm approx Agent Comments

Indicative Selling Price \$1,350,000 - \$1,450,000 Median House Price June quarter 2024: \$1,550,000