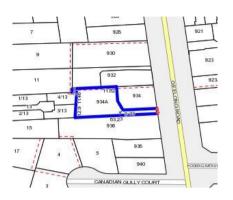

#### Property offered for sale

| Address              | 934a Geelong Road, Mount Clear Vic 3350 |
|----------------------|-----------------------------------------|
| Including suburb or  |                                         |
| locality andpostcode |                                         |
|                      |                                         |
|                      |                                         |

Generated: 02/11/2018 11:14

Rooms:

Property Type: Land Land Size: 1056 sqm approx

**Agent Comments** 

**Indicative Selling Price** \$165,000 to \$180,000 **Median House Price** Year ending September 2018: \$362,500