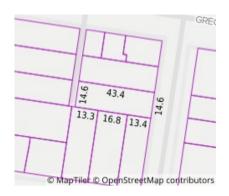

| This Statement of Information was prepared on: | 19/11/2024 10:26 |
|------------------------------------------------|------------------|

Property Type: House Land Size: 638 sqm approx **Agent Comments** 