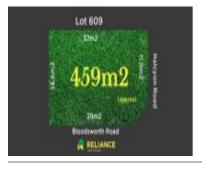

## DEANSIDE DRIVE, DEANSIDE, VIC 3336 🕮 - 🕾 - 😂 -

**Indicative Selling Price** 

For the meaning of this price see consumer.vic.au/underquoting

**Price Range:** 

\$369,000 to \$406,000

Provided by: Charlotte Rose-Iljin, PSP PROPERTY GROUP

## Property offered for sale

Address Including suburb and postcode

ONE DEANSIDE ESTATE, DEANSIDE, VIC 3336

#### Indicative selling price

For the meaning of this price see consumer.vic.gov.au/underguoting

Price Range: \$369,000 to \$406,000