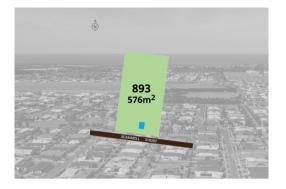

# Property offered for sale

Address Including suburb or locality and postcode

Lot 893 Scammell Street, Ocean Grove Vic 3226

05/12/2024 12:15

Damian Cayzer

**Property Type:** Land **Land Size:** 576 sqm approx Agent Comments 03 5258 4100 0416 035 000 damian.cayzer@kerleys.com.au

Indicative Selling Price \$485,000 Median House Price Year ending September 2024: \$975,000