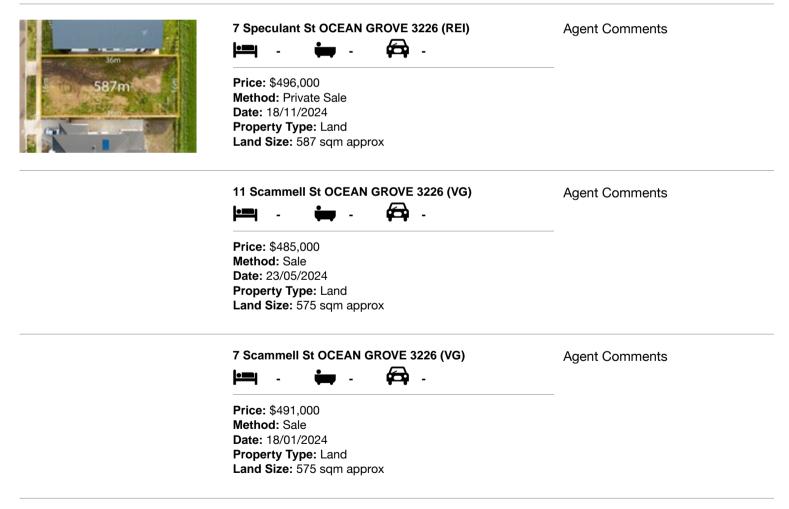

| Address of comparable property |                                 | Price     | Date of sale |
|--------------------------------|---------------------------------|-----------|--------------|
| 1                              | 7 Speculant St OCEAN GROVE 3226 | \$496,000 | 18/11/2024   |
| 2                              | 11 Scammell St OCEAN GROVE 3226 | \$485,000 | 23/05/2024   |
| 3                              | 7 Scammell St OCEAN GROVE 3226  | \$491,000 | 18/01/2024   |

# **Comparable Properties**