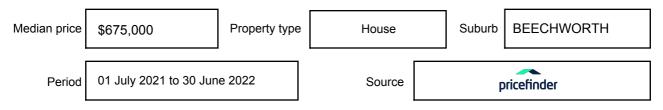

## **BEECHWORTH, VIC, 3747**

Suburb Median Sale Price (House)

\$675,000

01 July 2021 to 30 June 2022

Provided by: pricefinder