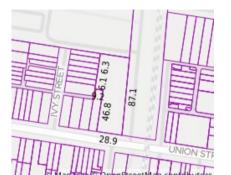

# Property offered for sale

| 201/34 Union Street, Brunswick Vic 3056 |
|-----------------------------------------|
|                                         |
|                                         |
|                                         |
|                                         |

#### Address of comparable property

| Add | dress of comparable property       | Price     | Date of sale |
|-----|------------------------------------|-----------|--------------|
| 1   | 25/108 Union St BRUNSWICK 3056     | \$630,000 | 03/03/2022   |
| 2   | 25/108-124 Union St BRUNSWICK 3056 | \$630,000 | 02/03/2022   |
| 3   | 206/34 Union St BRUNSWICK 3056     | \$620,000 | 25/05/2022   |