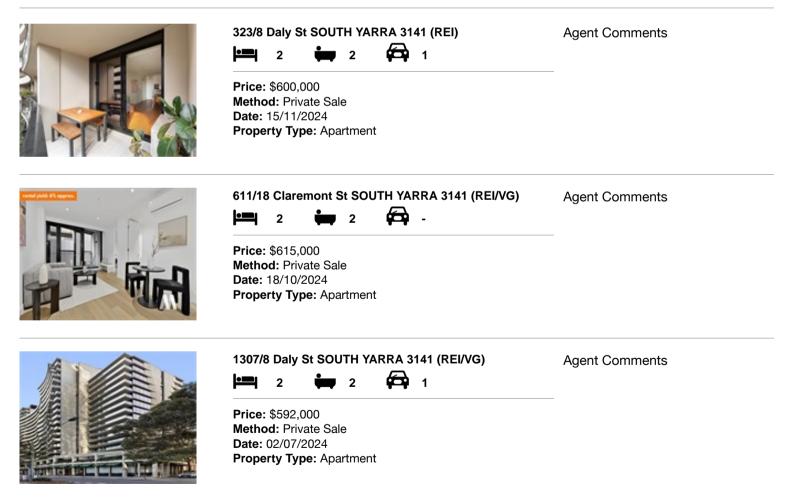

| Ad | dress of comparable property         | Price     | Date of sale |
|----|--------------------------------------|-----------|--------------|
| 1  | 323/8 Daly St SOUTH YARRA 3141       | \$600,000 | 15/11/2024   |
| 2  | 611/18 Claremont St SOUTH YARRA 3141 | \$615,000 | 18/10/2024   |
| 3  | 1307/8 Daly St SOUTH YARRA 3141      | \$592,000 | 02/07/2024   |