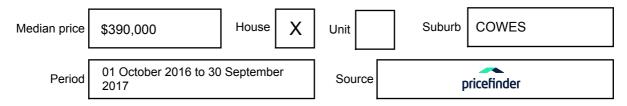

# **MEDIAN SALE PRICE**

# **COWES**, **VIC**, 3922

Suburb Median Sale Price (House)

\$390,000

01 October 2016 to 30 September 2017

Provided by: pricefinder