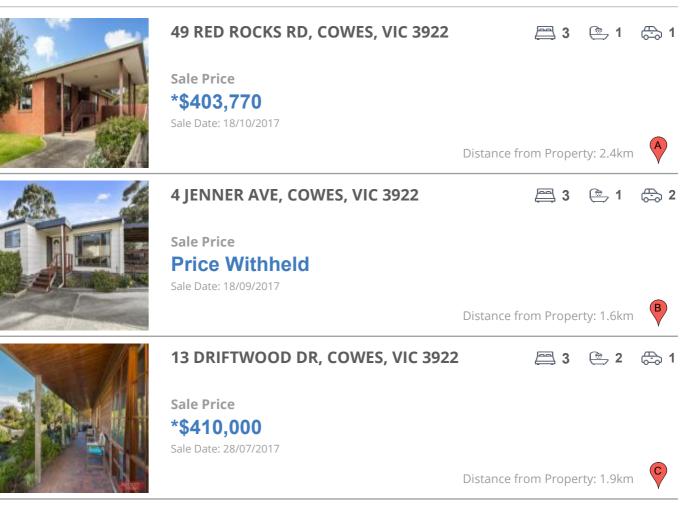

### **Comparable property sales**

These are the three properties sold within five kilometres of the property for sale in the last 18 months that the estate agent or agent's representative considers to be most comparable to the property for sale.

| Address of comparable property   | Price          | Date of sale |
|----------------------------------|----------------|--------------|
| 49 RED ROCKS RD, COWES, VIC 3922 | *\$403,770     | 18/10/2017   |
| 4 JENNER AVE, COWES, VIC 3922    | Price Withheld | 18/09/2017   |
| 13 DRIFTWOOD DR, COWES, VIC 3922 | *\$410,000     | 28/07/2017   |
| 23 DAFYDD ST, COWES, VIC 3922    | \$395,000      | 05/03/2017   |