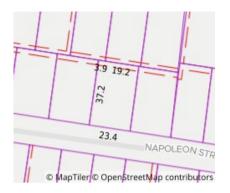

#### Property offered for sale

| Address              | 125 Napoleon Street, Eltham Vic 3095 |
|----------------------|--------------------------------------|
| Including suburb and | •                                    |
| postcode             |                                      |
|                      |                                      |