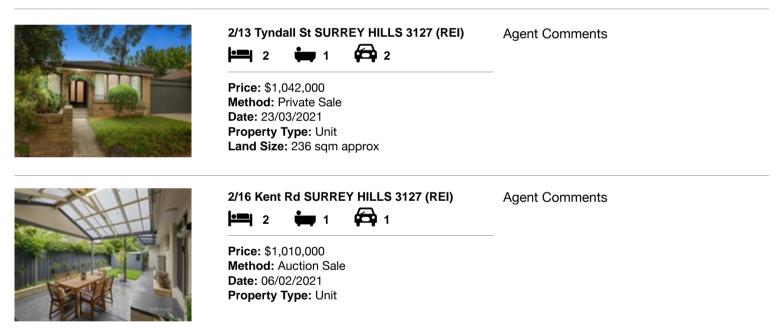

### Comparable property sales (\*Delete A or B below as applicable)

A\* These are the three properties sold within two kilometres of the property for sale in the last sixmonths that the estate agent or agent's representative considers to be most comparable to the property for sale.

| Ad | dress of comparable property      | Price       | Date of sale |
|----|-----------------------------------|-------------|--------------|
| 1  | 2/13 Tyndall St SURREY HILLS 3127 | \$1,042,000 | 23/03/2021   |
| 2  | 2/16 Kent Rd SURREY HILLS 3127    | \$1,010,000 | 06/02/2021   |
| 3  |                                   |             |              |