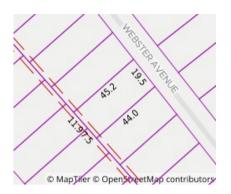

#### Property offered for sale

Address Including suburb and postcode

39 Webster Avenue, Croydon Vic 3136

15/06/2021 11:21

Property Type: Land Land Size: 867 sqm approx Agent Comments

**Indicative Selling Price** \$880,000 - \$920,000 Median House Price March quarter 2021: \$860,888