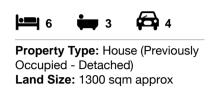

## Section 47AF of the Estate Agents Act 1980

| Proper                                                                                                                                                                                                                 | rty offere               | d for s  | sale                                      |    |                              |    |             |  |              |                    |    |             |  |
|------------------------------------------------------------------------------------------------------------------------------------------------------------------------------------------------------------------------|--------------------------|----------|-------------------------------------------|----|------------------------------|----|-------------|--|--------------|--------------------|----|-------------|--|
| Includ                                                                                                                                                                                                                 | ding subur               |          | 47 Balaclava Road, St Kilda East Vic 3183 |    |                              |    |             |  |              |                    |    |             |  |
| Indica                                                                                                                                                                                                                 | Indicative selling price |          |                                           |    |                              |    |             |  |              |                    |    |             |  |
| For the meaning of this price see consumer.vic.gov.au/underquoting                                                                                                                                                     |                          |          |                                           |    |                              |    |             |  |              |                    |    |             |  |
| Range between \$3,800,0                                                                                                                                                                                                |                          |          | 0,000                                     | &  |                              |    | \$4,095,000 |  |              |                    |    |             |  |
| Median sale price                                                                                                                                                                                                      |                          |          |                                           |    |                              |    |             |  |              |                    |    |             |  |
| Median price \$1,6                                                                                                                                                                                                     |                          | 31,655,0 | 5,000                                     |    | roperty Type H               |    | se          |  | Suburk       | suburb St Kilda Ea |    | st          |  |
| Period - From 01/01                                                                                                                                                                                                    |                          | 01/01/2  | 024                                       | to | 31/12/2024                   | ļ. | Sc          |  | REIV         | ,                  |    |             |  |
| Comparable property sales (*Delete A or B below as applicable)                                                                                                                                                         |                          |          |                                           |    |                              |    |             |  |              |                    |    |             |  |
| A* These are the three properties sold within two kilometres of the property for sale in the last six months that the estate agent or agent's representative considers to be most comparable to the property for sale. |                          |          |                                           |    |                              |    |             |  |              |                    |    |             |  |
| Address of comparable property                                                                                                                                                                                         |                          |          |                                           |    |                              |    |             |  | F            | Price              | Da | ate of sale |  |
| 1                                                                                                                                                                                                                      |                          |          |                                           |    |                              |    |             |  |              |                    |    |             |  |
| 2                                                                                                                                                                                                                      |                          |          |                                           |    |                              |    |             |  |              |                    |    |             |  |
| 3                                                                                                                                                                                                                      |                          |          |                                           |    |                              |    |             |  |              |                    |    |             |  |
| OR                                                                                                                                                                                                                     |                          |          |                                           |    |                              |    |             |  |              |                    |    |             |  |
| B*                                                                                                                                                                                                                     |                          | _        | _                                         |    | epresentativ<br>wo kilometre |    | •           |  |              |                    |    | •           |  |
| This Statement of Information was prepared on:                                                                                                                                                                         |                          |          |                                           |    |                              |    |             |  | on: $	Gamma$ | 20/03/2025 14:00   |    |             |  |