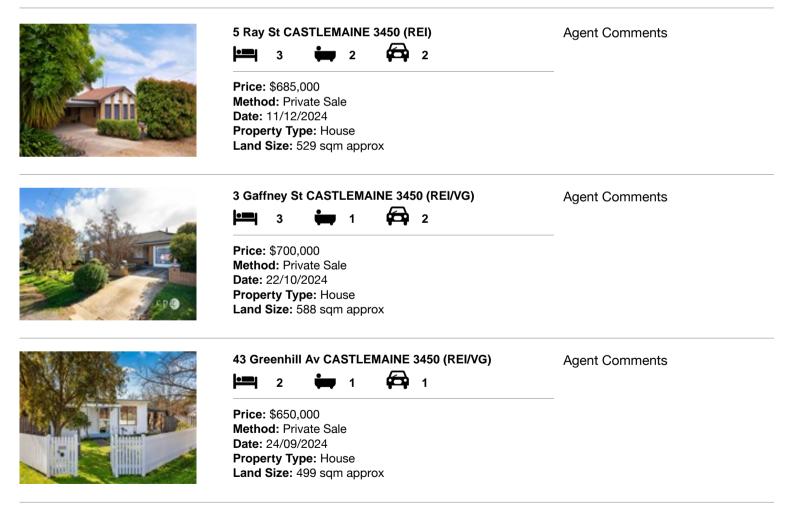

| Address of comparable property |                                  | Price     | Date of sale |
|--------------------------------|----------------------------------|-----------|--------------|
| 1                              | 5 Ray St CASTLEMAINE 3450        | \$685,000 | 11/12/2024   |
| 2                              | 3 Gaffney St CASTLEMAINE 3450    | \$700,000 | 22/10/2024   |
| 3                              | 43 Greenhill Av CASTLEMAINE 3450 | \$650,000 | 24/09/2024   |