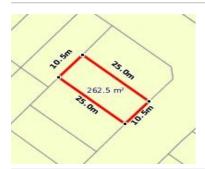

# 3 KUMARA DRIVE, MANOR LAKES, VIC

**Indicative Selling Price** 

For the meaning of this price see consumer.vic.au/underquoting

**Price Range:** 

\$260,000 to \$280,000

Provided by: Gurbaaz Sidhu, Jio Real Estate

# Property offered for sale

Address Including suburb and postcode

3 KUMARA DRIVE, MANOR LAKES, VIC 3024