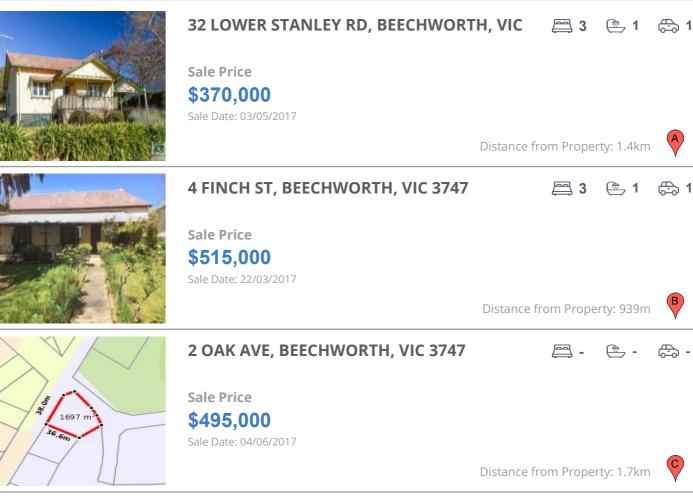

## **COMPARABLE PROPERTIES**

These are the three properties sold within five kilometres of the property for sale in the last 18 months that the estate agent or agent's representative considers to be most comparable to the property for sale.

### **Comparable property sales**

These are the three properties sold within five kilometres of the property for sale in the last 18 months that the estate agent or agent's representative considers to be most comparable to the property for sale.

| Address of comparable property            | Price     | Date of sale |
|-------------------------------------------|-----------|--------------|
| 32 LOWER STANLEY RD, BEECHWORTH, VIC 3747 | \$370,000 | 03/05/2017   |
| 4 FINCH ST, BEECHWORTH, VIC 3747          | \$515,000 | 22/03/2017   |
| 2 OAK AVE, BEECHWORTH, VIC 3747           | \$495,000 | 04/06/2017   |