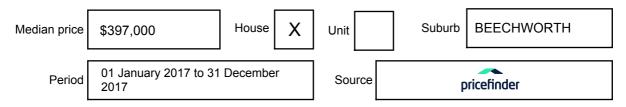

## **MEDIAN SALE PRICE**

## **BEECHWORTH, VIC, 3747**

Suburb Median Sale Price (House)

\$397,000

01 January 2017 to 31 December 2017

Provided by: pricefinder

#### Median sale price