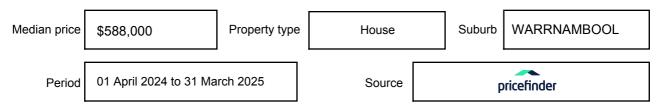

may be expressed as a single price, or as a price range with the difference between the upper and lower amounts not more than 10% of the lower amount.

This Statement of Information must be provided to a prospective buyer within two business days of a request and displayed at any open for inspection for the property for sale.

It is recommended that the address of the property being offered for sale be checked at

services.land.vic.gov.au/landchannel/content/addressSearch before being entered in this Statement of Information.

### Property offered for sale

Address Including suburb and postcode

19 KALAN WAY, WARRNAMBOOL, VIC 3280

### Indicative selling price

For the meaning of this price see consumer.vic.gov.au/underquoting

Price Range:

\$579,000 to \$630,000

#### Median sale price



#### **Comparable property sales**

These are the three properties sold within five kilometres of the property for sale in the last 18 months that the estate agent or agents representative considers to be most comparable to the property for sale.

| Address of comparable property        | Price       | Date of sale |
|---------------------------------------|-------------|--------------|
| 16 OMALLEY DR, DENNINGTON, VIC 3280   | \$655,000   | 25/11/2024   |
| 10 GAT SING WAY, DENNINGTON, VIC 3280 | **\$600,000 | 10/11/2024   |
| 3 JORDAN PL, WARRNAMBOOL, VIC 3280    | **\$600,000 | 12/04/2025   |

This Statement of Information was prepared on: 24/

24/04/2025