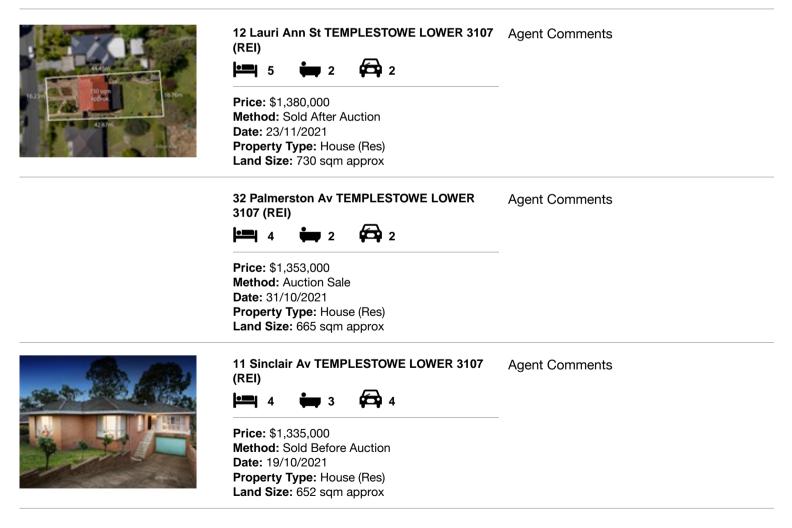

| Ado | dress of comparable property            | Price       | Date of sale |
|-----|-----------------------------------------|-------------|--------------|
| 1   | 12 Lauri Ann St TEMPLESTOWE LOWER 3107  | \$1,380,000 | 23/11/2021   |
| 2   | 32 Palmerston Av TEMPLESTOWE LOWER 3107 | \$1,353,000 | 31/10/2021   |
| 3   | 11 Sinclair Av TEMPLESTOWE LOWER 3107   | \$1,335,000 | 19/10/2021   |

## **Comparable Properties**