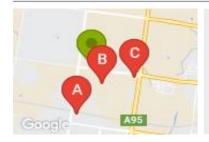

# **COMPARABLE PROPERTIES**

These are the three properties sold within two kilometres of the property for sale in the last six months that the estate agent or agent's representative considers to be most comparable to the property for sale.

# 19 SERENGETI CCT, TARNEIT, VIC 3029

Sale Price

\$565,000

Sale Date: 25/07/2024

Distance from Property: 1.4km

# 44 PARA RD, TARNEIT, VIC 3029

Sale Price

\$565,000

Sale Date: 21/06/2024

Distance from Property: 523m

36 COLONIAL CCT, TARNEIT, VIC 3029

Sale Price

\$550,000

Sale Date: 22/03/2024

Distance from Property: 1.1km

#### Comparable property sales

These are the three properties sold within two kilometres of the property for sale in the last six months that the estate agent or agent's representative considers to be most comparable to the property for sale.

| Address of comparable property      | Price     | Date of sale |
|-------------------------------------|-----------|--------------|
| 19 SERENGETI CCT, TARNEIT, VIC 3029 | \$565,000 | 25/07/2024   |
| 44 PARA RD, TARNEIT, VIC 3029       | \$565,000 | 21/06/2024   |
| 36 COLONIAL CCT, TARNEIT, VIC 3029  | \$550,000 | 22/03/2024   |