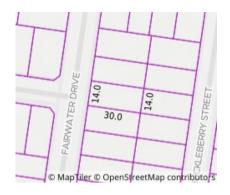

### Section 47AF of the Estate Agents Act 1980

| . ,               |                            |                      |              |  |
|-------------------|----------------------------|----------------------|--------------|--|
| Including suburk  | dress and code 15 Fairwate | er Drive, Point Cook | Vic 3030     |  |
| Indicative sellin | • .                        | nsumer.vic.gov.au/u  | ınderquoting |  |
| Pange between     |                            | ,<br>                | \$750,000    |  |

Property Type: House (Res) Land Size: 420 sqm approx

Agent Comments

**Indicative Selling Price** \$700.000 - \$750.000 **Median House Price** December guarter 2023: \$772,500

**Agent Comments** 