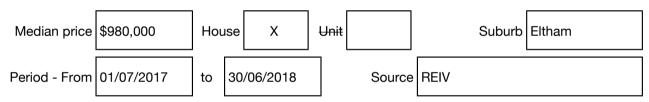

#### Median sale price

Rooms: Property Type: Agent Comments Indicative Selling Price \$815,000 - \$865,000 Median House Price Year ending June 2018: \$980,000