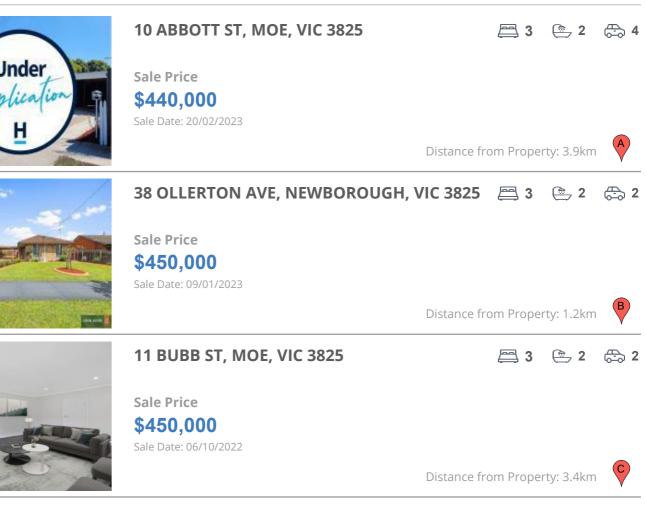

# **COMPARABLE PROPERTIES**

These are the three properties sold within five kilometres of the property for sale in the last 18 months that the estate agent or agent's representative considers to be most comparable to the property for sale.

#### **Comparable property sales**

These are the three properties sold within five kilometres of the property for sale in the last 18 months that the estate agent or agent's representative considers to be most comparable to the property for sale.

| Address of comparable property        | Price     | Date of sale |
|---------------------------------------|-----------|--------------|
| 10 ABBOTT ST, MOE, VIC 3825           | \$440,000 | 20/02/2023   |
| 38 OLLERTON AVE, NEWBOROUGH, VIC 3825 | \$450,000 | 09/01/2023   |
| 11 BUBB ST, MOE, VIC 3825             | \$450,000 | 06/10/2022   |