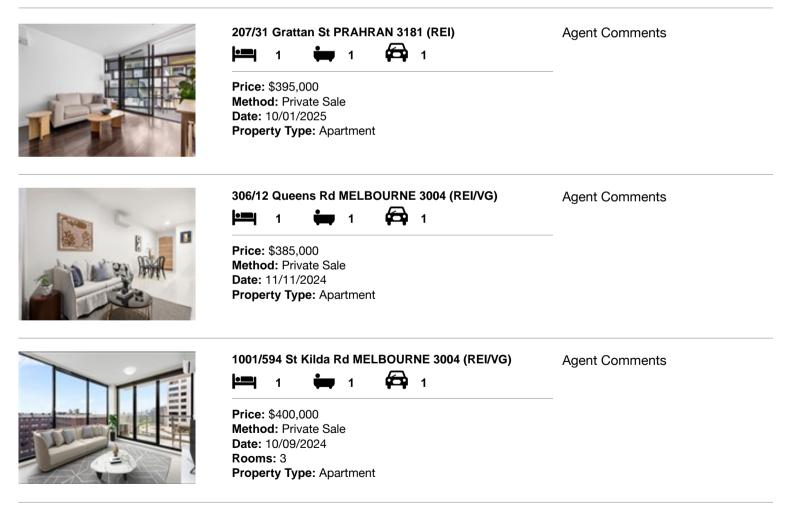

## Comparable property sales (\*Delete A or B below as applicable)

A\* These are the three properties sold within two kilometres of the property for sale in the last six months that the estate agent or agent's representative considers to be most comparable to the property for sale.

| Ado | dress of comparable property        | Price     | Date of sale |
|-----|-------------------------------------|-----------|--------------|
| 1   | 207/31 Grattan St PRAHRAN 3181      | \$395,000 | 10/01/2025   |
| 2   | 306/12 Queens Rd MELBOURNE 3004     | \$385,000 | 11/11/2024   |
| 3   | 1001/594 St Kilda Rd MELBOURNE 3004 | \$400,000 | 10/09/2024   |