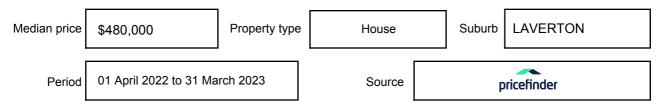

e expressed as a single price, or as a price range with the difference between the upper and lower amounts not more than 10% of the lower amount.

This Statement of Information must be provided to a prospective buyer within two business days of a request and displayed at any open for inspection for the property for sale.

It is recommended that the address of the property being offered for sale be checked at

services.land.vic.gov.au/landchannel/content/addressSearch before being entered in this Statement of Information.

## Property offered for sale

Address Including suburb and postcode

30 CHARLESWORTH STREET, LAVERTON, VIC 3028

## Indicative selling price

For the meaning of this price see consumer.vic.gov.au/underquoting

Price Range:

\$520,000 to \$550,000

#### Median sale price



#### **Comparable property sales**

The estate agent or agent's representative reasonably believes that fewer than three comparable properties were sold within two kilometres of the property for sale in the last six months.