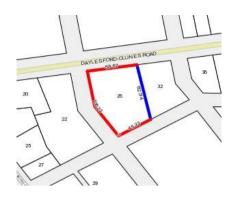

#### Property offered for sale

| Address              | 28 Smeaton Road, Clunes Vic 3370 |
|----------------------|----------------------------------|
| Including suburb or  |                                  |
| locality andpostcode |                                  |
|                      |                                  |
|                      |                                  |