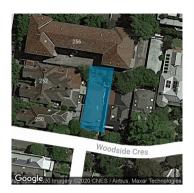

## Section 47AF of the Estate Agents Act 1980

| Property offered for s                                                                                                                                                                                                | sale     |                    |             |        |                  |              |  |
|-----------------------------------------------------------------------------------------------------------------------------------------------------------------------------------------------------------------------|----------|--------------------|-------------|--------|------------------|--------------|--|
| Address Including suburb and postcode                                                                                                                                                                                 | burb and |                    |             |        |                  |              |  |
| Indicative selling price                                                                                                                                                                                              | ce       |                    |             |        |                  |              |  |
| For the meaning of this price see consumer.vic.gov.au/underquoting                                                                                                                                                    |          |                    |             |        |                  |              |  |
| Range between \$1,70                                                                                                                                                                                                  | 0,000    | &                  | \$1,850,000 |        |                  |              |  |
| Median sale price                                                                                                                                                                                                     |          |                    |             |        |                  |              |  |
| Median price \$4,400,                                                                                                                                                                                                 | 000 Pr   | operty Type Hou    | ise         | Suburl | Toorak           |              |  |
| Period - From 01/07/2                                                                                                                                                                                                 | 2019 to  | 30/06/2020         | Source      | REIV   |                  |              |  |
| Comparable property sales (*Delete A or B below as applicable)                                                                                                                                                        |          |                    |             |        |                  |              |  |
| A* These are the three properties sold within two kilometres of the property for sale in the last sixmonths that the estate agent or agent's representative considers to be most comparable to the property for sale. |          |                    |             |        |                  |              |  |
| Address of comparable property                                                                                                                                                                                        |          |                    |             |        | Price            | Date of sale |  |
| 1                                                                                                                                                                                                                     |          |                    |             |        |                  |              |  |
| 2                                                                                                                                                                                                                     |          |                    |             |        |                  |              |  |
| 3                                                                                                                                                                                                                     |          |                    |             |        |                  |              |  |
| OR                                                                                                                                                                                                                    |          |                    |             |        |                  |              |  |
|                                                                                                                                                                                                                       |          | representative rea |             |        |                  |              |  |
| This Statement of Information was prepared on:                                                                                                                                                                        |          |                    |             |        | 21/09/2020 12:23 |              |  |

21/09/2020 12:23

Property Type: House Agent Comments

Indicative Selling Price \$1,700,000 - \$1,850,000 Median House Price Year ending June 2020: \$4,400,000