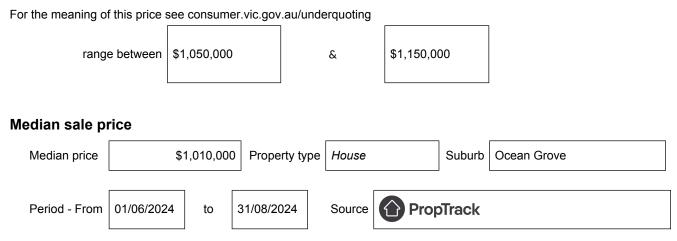

# Statement of Information Single residential property located outside the Melbourne metropolitan area

### Section 47AF of the Estate Agents Act 1980

### Property offered for sale

Address Including suburb and postcode

1 Wetland Way, Ocean Grove, Vic 3226

#### Indicative selling price



## Comparable property sales (\*Delete A or B below as applicable)

**A**\* These are the three properties sold within five kilometres of the property for sale in the last eighteen months that the estate agent or agent's representative considers to be most comparable to the property for sale.

| Address of comparable property              | Price       | Date of sale |
|---------------------------------------------|-------------|--------------|
| 5 Speculant Street, Ocean Grove, VIC 3226   | \$1,110,000 | 24/06/2024   |
| 2 Belvedere Terrace, Ocean Grove, VIC 3226  | \$1,050,000 | 29/07/2024   |
| 2-4 Allanwood Street, Ocean Grove, VIC 3226 | \$1,200,000 | 25/02/2024   |

OR

**B**\* The estate agent or agent's representative reasonably believes that fewer than three comparable propertie