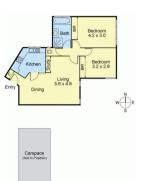

### Property offered for sale

| 2/375 Abbotsford Street, North Melbourne Vic 3051 |
|---------------------------------------------------|
|                                                   |
|                                                   |
|                                                   |
|                                                   |