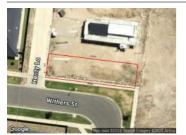

# 2 HENTY LANE, HUNTLY, VIC 3551

**Indicative Selling Price** 

For the meaning of this price see consumer.vic.au/underquoting

Single Price:

\$90,000

Provided by: PRD Admin, PRD Nationwide Bendigo

#### Property offered for sale

| Address<br>Including suburb and<br>postcode | 2 HENTY LANE HUNTLY VIC 3551 |
|---------------------------------------------|------------------------------|
|---------------------------------------------|------------------------------|