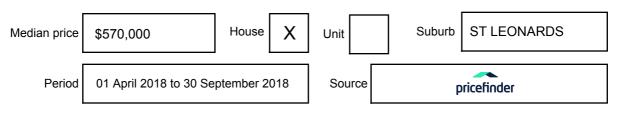

e expressed as a single price, or as a price range with the difference between the upper and lower amounts not more than 10% of the lower amount.

This Statement of Information must be provided to a prospective buyer within two business days of a request and displayed at any open for inspection for the property for sale.

It is recommended that the address of the property being offered for sale be checked at

services.land.vic.gov.au/landchannel/content/addressSearch before being entered in this Statement of Information.

### Property offered for sale

Address Including suburb and postcode

27 BLUFF ROAD, ST LEONARDS, VIC 3223

### Indicative selling price

For the meaning of this price see consumer.vic.gov.au/underquoting

Price Range:

\$1,290,000 to \$1,400,000

#### Median sale price



#### **Comparable property sales**

The estate agent or agent's representative reasonably believes that fewer than three comparable properties were sold within five kilometres of the property for sale in the last 18 months.