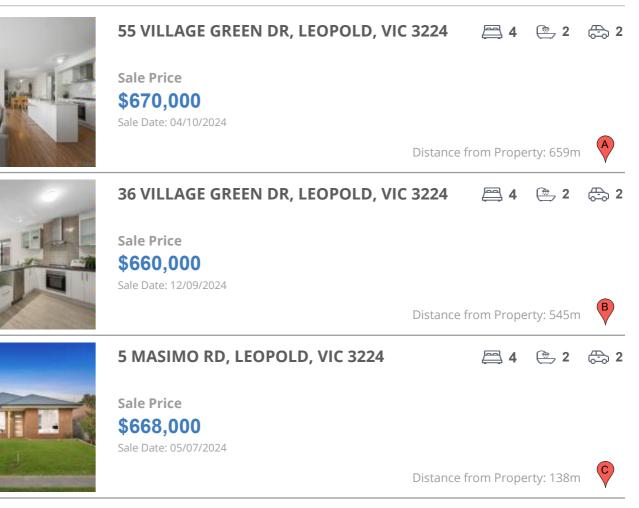

### **Comparable property sales**

These are the three properties sold within five kilometres of the property for sale in the last 18 months that the estate agent or agents representative considers to be most comparable to the property for sale.

| Address of comparable property         | Price     | Date of sale |
|----------------------------------------|-----------|--------------|
| 55 VILLAGE GREEN DR, LEOPOLD, VIC 3224 | \$670,000 | 04/10/2024   |
| 36 VILLAGE GREEN DR, LEOPOLD, VIC 3224 | \$660,000 | 12/09/2024   |
| 5 MASIMO RD, LEOPOLD, VIC 3224         | \$668,000 | 05/07/2024   |