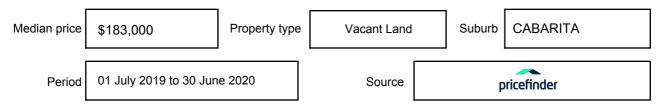

expressed as a single price, or as a price range with the difference between the upper and lower amounts not more than 10% of the lower amount.

This Statement of Information must be provided to a prospective buyer within two business days of a request and displayed at any open for inspection for the property for sale.

It is recommended that the address of the property being offered for sale be checked at

services.land.vic.gov.au/landchannel/content/addressSearch before being entered in this Statement of Information.

## Property offered for sale

Address Including suburb and postcode

181-239 MCEDWARD STREET, CABARITA, VIC 3505

## Indicative selling price

For the meaning of this price see consumer.vic.gov.au/underquoting

Price Range:

\$249,000 to \$279,500

#### Median sale price



#### **Comparable property sales**

The estate agent or agent's representative reasonably believes that fewer than three comparable properties were sold within five kilometres of the property for sale in the last 18 months.

This Statement of Information was prepared on: