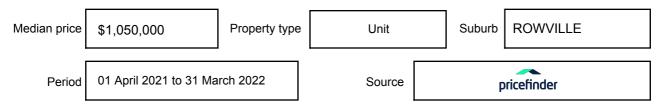

may be expressed as a single price, or as a price range with the difference between the upper and lower amounts not more than 10% of the lower amount.

This Statement of Information must be provided to a prospective buyer within two business days of a request and displayed at any open for inspection for the property for sale.

It is recommended that the address of the property being offered for sale be checked at

services.land.vic.gov.au/landchannel/content/addressSearch before being entered in this Statement of Information.

## Property offered for sale

Address Including suburb and postcode

1/42 TAYLORS LANE, ROWVILLE, VIC 3178

## Indicative selling price

For the meaning of this price see consumer.vic.gov.au/underquoting

Price Range:

\$620,000 to \$680,000

#### Median sale price



#### **Comparable property sales**

The estate agent or agent's representative reasonably believes that fewer than three comparable properties were sold within two kilometres of the property for sale in the last six months.

| Address of comparable property         | Price      | Date of sale |
|----------------------------------------|------------|--------------|
| 1/25 STAMFORD CRES, ROWVILLE, VIC 3178 | *\$715,000 | 19/03/2022   |
| 2/3 DESCHAMP CRES, ROWVILLE, VIC 3178  | \$600,000  | 28/10/2021   |

This Statement of Information was prepared on: 2