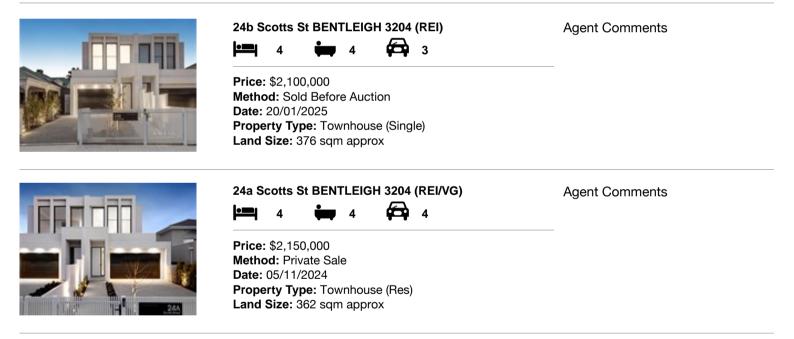

## Comparable property sales (\*Delete A or B below as applicable)

A\* These are the three properties sold within two kilometres of the property for sale in the last sixmonths that the estate agent or agent's representative considers to be most comparable to the property for sale.

| Ade | dress of comparable property | Price       | Date of sale |
|-----|------------------------------|-------------|--------------|
| 1   | 24b Scotts St BENTLEIGH 3204 | \$2,100,000 | 20/01/2025   |
| 2   | 24a Scotts St BENTLEIGH 3204 | \$2,150,000 | 05/11/2024   |
| 3   |                              |             |              |