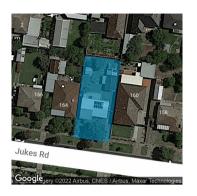

**Indicative Selling Price** \$660,000 - \$720,000 **Median House Price** September quarter 2022: \$746,500

Property Type: House Land Size: 587 sqm approx **Agent Comments** 