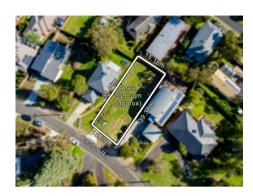

## Section 47AF of the Estate Agents Act 1980

| Property o                                                                                                                                                                                                             | ffered                                         | for s  | ale                               |             |                                      |    |       |      |          |                  |  |             |  |
|------------------------------------------------------------------------------------------------------------------------------------------------------------------------------------------------------------------------|------------------------------------------------|--------|-----------------------------------|-------------|--------------------------------------|----|-------|------|----------|------------------|--|-------------|--|
| Address Including suburb and postcode                                                                                                                                                                                  |                                                | and    | 19 Bastow Road, Lilydale Vic 3140 |             |                                      |    |       |      |          |                  |  |             |  |
| Indicative selling price                                                                                                                                                                                               |                                                |        |                                   |             |                                      |    |       |      |          |                  |  |             |  |
| For the meaning of this price see consumer.vic.gov.au/underquoting                                                                                                                                                     |                                                |        |                                   |             |                                      |    |       |      |          |                  |  |             |  |
| Range between \$440,000                                                                                                                                                                                                |                                                |        |                                   | & \$480,000 |                                      |    |       |      |          |                  |  |             |  |
| Median sale price                                                                                                                                                                                                      |                                                |        |                                   |             |                                      |    |       |      |          |                  |  |             |  |
| Median p                                                                                                                                                                                                               | Median price \$635,250                         |        |                                   |             | Property Type Vacant land Subu       |    |       | ourb | Lilydale |                  |  |             |  |
| Period - Fr                                                                                                                                                                                                            | rom 01                                         | /02/20 | 022                               | to          | 31/01/2023                           | So | ource | REI  | V        |                  |  |             |  |
| Comparable property sales (*Delete A or B below as applicable)                                                                                                                                                         |                                                |        |                                   |             |                                      |    |       |      |          |                  |  |             |  |
| A* These are the three properties sold within two kilometres of the property for sale in the last six months that the estate agent or agent's representative considers to be most comparable to the property for sale. |                                                |        |                                   |             |                                      |    |       |      |          |                  |  |             |  |
| Address of comparable property                                                                                                                                                                                         |                                                |        |                                   |             |                                      |    |       |      | Pr       | ice              |  | ate of sale |  |
| 1                                                                                                                                                                                                                      |                                                |        |                                   |             |                                      |    |       |      |          |                  |  |             |  |
| 2                                                                                                                                                                                                                      |                                                |        |                                   |             |                                      |    |       |      |          |                  |  |             |  |
| 3                                                                                                                                                                                                                      |                                                |        |                                   |             |                                      |    |       |      |          |                  |  |             |  |
| OR                                                                                                                                                                                                                     |                                                |        |                                   |             |                                      |    |       |      |          |                  |  |             |  |
|                                                                                                                                                                                                                        |                                                |        |                                   |             | epresentative re<br>wo kilometres of |    |       |      |          |                  |  |             |  |
|                                                                                                                                                                                                                        | This Statement of Information was prepared on: |        |                                   |             |                                      |    |       |      |          | 01/02/2023 13:19 |  |             |  |

Indicative Selling Price \$440,000 - \$480,000 Median Land Price 01/02/2022 - 31/01/2023: \$635,250