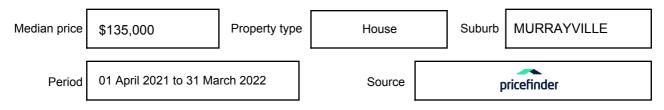

ay be expressed as a single price, or as a price range with the difference between the upper and lower amounts not more than 10% of the lower amount.

This Statement of Information must be provided to a prospective buyer within two business days of a request and displayed at any open for inspection for the property for sale.

It is recommended that the address of the property being offered for sale be checked at

services.land.vic.gov.au/landchannel/content/addressSearch before being entered in this Statement of Information.

## Property offered for sale

Address Including suburb and postcode

23-25 REED STREET, MURRAYVILLE, VIC 3512

## Indicative selling price

For the meaning of this price see consumer.vic.gov.au/underquoting

Price Range:

\$40,000 to \$45,000

#### Median sale price



#### **Comparable property sales**

The estate agent or agent's representative reasonably believes that fewer than three comparable properties were sold within five kilometres of the property for sale in the last 18 months.

This Statement of Information was prepared on: