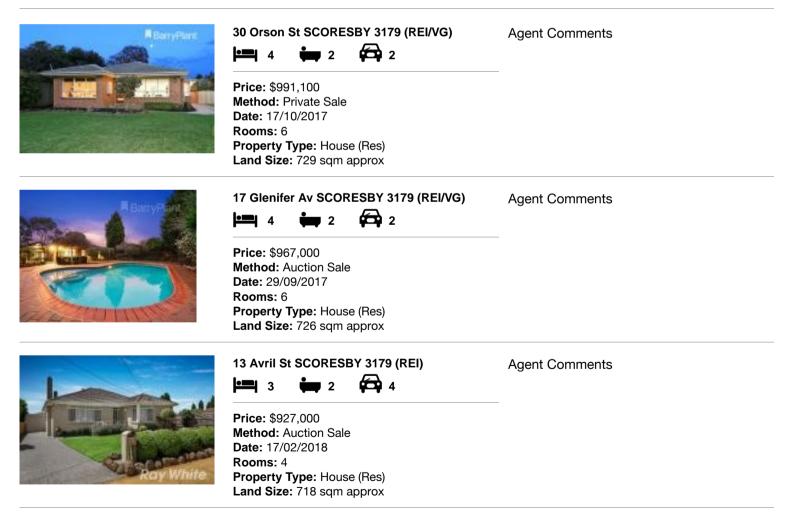

#### Comparable property sales (\*Delete A or B below as applicable)

A\* These are the three properties sold within two kilometres of the property for sale in the last six months that the estate agent or agent's representative considers to be most comparable to the property for sale.

| Address of comparable property |                              | Price     | Date of sale |
|--------------------------------|------------------------------|-----------|--------------|
| 1                              | 30 Orson St SCORESBY 3179    | \$991,100 | 17/10/2017   |
| 2                              | 17 Glenifer Av SCORESBY 3179 | \$967,000 | 29/09/2017   |
| 3                              | 13 Avril St SCORESBY 3179    | \$927,000 | 17/02/2018   |

### **Comparable Properties**

Account - hockingstuart | P: 03 9886 6900 | F: 03 9886 6933