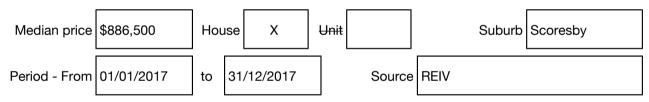

#### Median sale price

### hockingstuart

Rooms: Property Type: House Land Size: 807 sqm approx Agent Comments Merelyn Bond 03-9886 6900 0438 703 388 mbond@hockingstuart.com.au

Indicative Selling Price \$900,000 - \$990,000 Median House Price Year ending December 2017: \$886,500